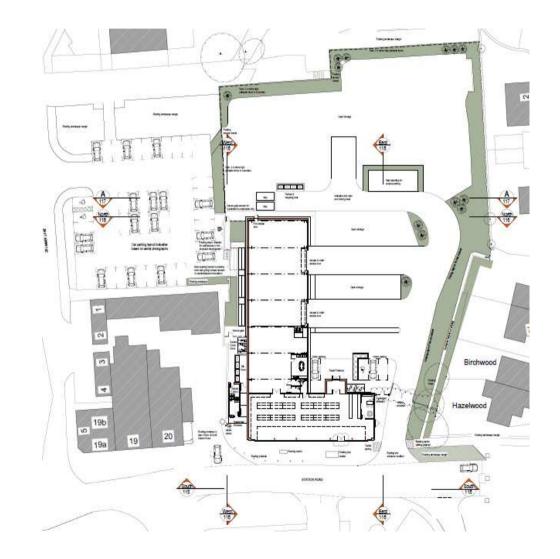

/FUL Former Naafi, Station Road, Tidworth, Salisbury, SP9 7NR** Construction of hardware and DIY store (with associated warehousing and open storage) and 8 residential units, with associated landscaping and parking.

#### **Recommendation: Approve with Conditions**





#### Site Location Plan

#### Aerial Photography

# View looking from south west (Station Road) across the front of the site.



### View looking north from Station Road



#### View further across the site from Station Road



### View looking across the Drummer Lane car park



### Looking away from the site across the car park



### Drummer Lane car park



### View from the rear looking in the direction of Station Road



### View looking across site towards Station Road



### View from Station Road



### Site plan



### First floor plan



### Second floor



#### Front and rear elevations



### Side elevations



Sections through site



| <br>