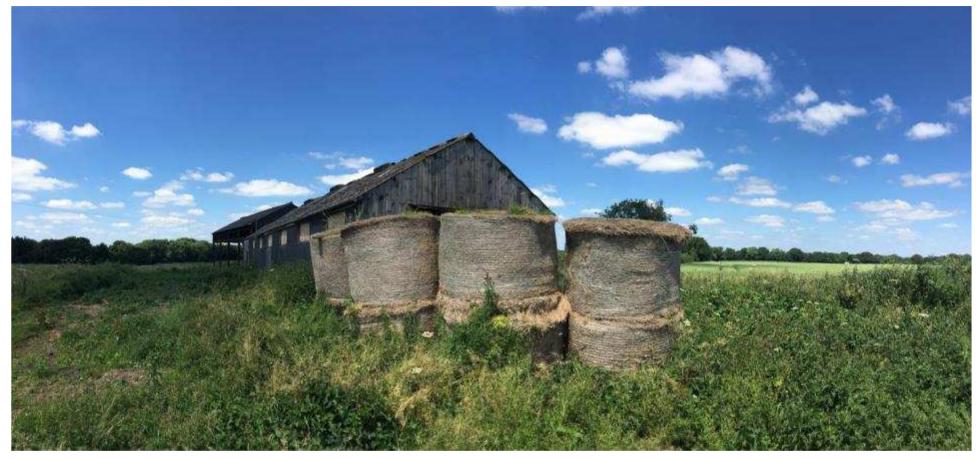

## View of North (side) elevation of Barn No. 1

## View of South (side) elevation of Barn No. 1

### View of South (side) elevation of Barn No. 1