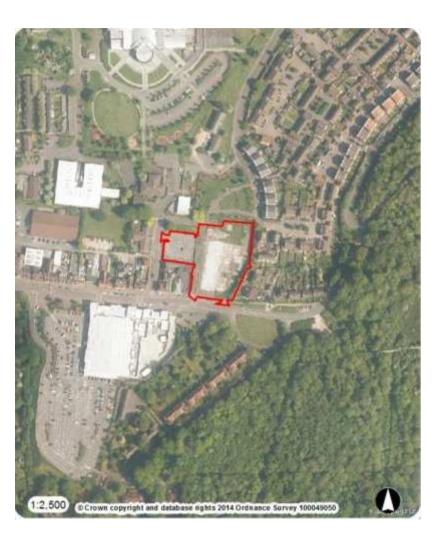

n, of Democratic Services, County Hall, Bythesea Road, Trowbridge, direct line 01225 718352 or email tara.shannon@wiltshire.gov.uk

Press enquiries to Communications on direct lines (01225)713114/713115.

This Agenda and all the documents referred to within it are available on the Council's website at <u>www.wiltshire.gov.uk</u>

#### 7 Planning Applications (Pages 3 - 48)

DATE OF PUBLICATION: 12/12/2018

This page is intentionally left blank



# Eastern Area Planning Committee

29<sup>th</sup> November 2018

**7a) 18/02400/FUL Former Naafi, Station Road, Tidworth, Salisbury, SP9 7NR** Construction of hardware and DIY store (with associated warehousing and open storage) and 8 residential units, with associated landscaping and parking.

#### **Recommendation: Approve with Conditions**





#### Site Location Plan

#### Aerial Photography

# View looking from south west (Station Road) across the front of the site.



### View looking north from Station Road



#### View further across the site from Station Road



### View looking across the Drummer Lane car park



### Looking away from the site across the car park



### Drummer Lane car park



### View from the rear looking in the direction of Station Road



### View looking across site towards Station Road



### View from Station Road



### Site plan



### First floor plan



### Second floor



#### Front and rear elevations



### Side elevations



Sections through site



| <br>