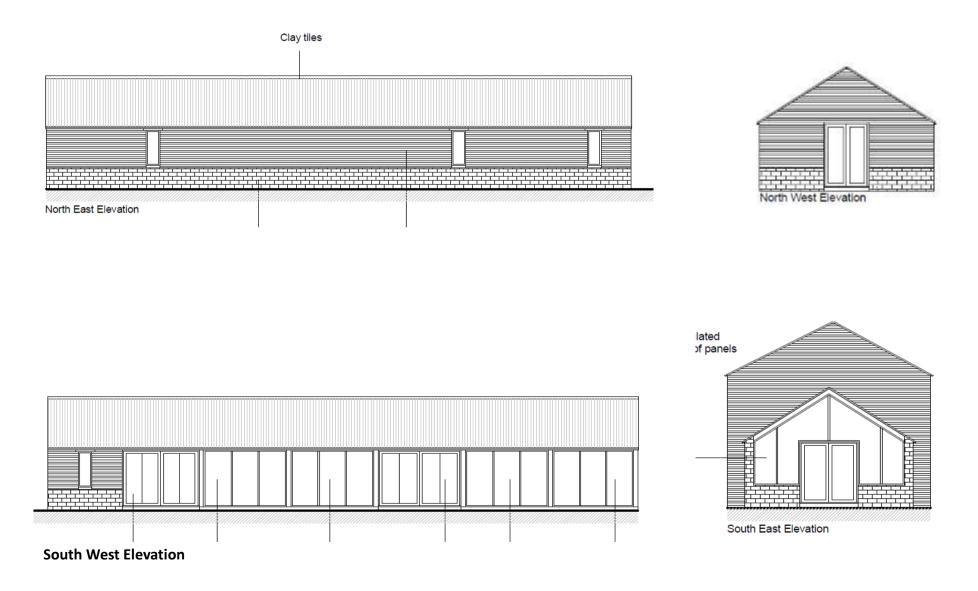

ONE UPDATES 8 0752 TR AMERICAD TO CLEAR'S AEQUINEMENTS 4 1121 IN REDMANS INVERSE

#### 7c) 18/05252/FUL Savernake Park Farm, Savernake, SN8 4NE

Change of use of redundant agricultural storage buildings into a flexible events space and associated development

#### **Recommendation: Refuse**





Aerial Photography

#### Site Location Plan



### View of South (side) Elevation of Barn No. 2



### View of East (end) elevation of Barn No. 2



View inside Barn No. 2



View of roof of Barn No. 2



## View of North (side) elevation of Barn No. 1



## View of South (side) elevation of Barn No. 1



### View of South (side) elevation of Barn No. 1



#### View of East (end) elevation of Barn No. 1



### View to the North of the site



View to the East of the site

#### Barn 1 – Elevations



#### Barn 2 – Elevations





North West & South East Elevation

North East Elevation



Barn 2 – Floor Plan

Barn 2 – Mezzanine Floor Plan



# Eastern Area Planning Committee

29<sup>th</sup> November 2018