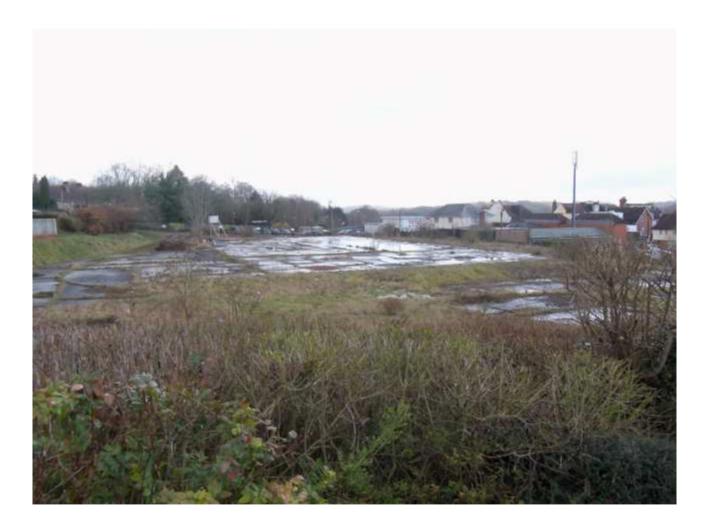

### View from the rear looking in the direction of Station Road

### View looking across site towards Station Road

### View from Station Road