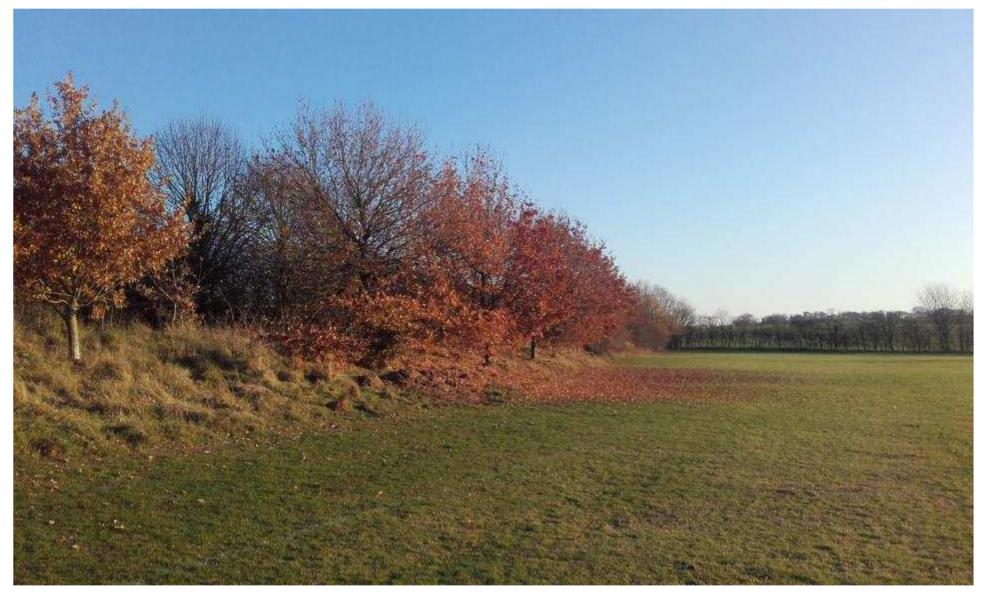

View of the eastern boundary – it 'bulks up' in the middle and already has a double row of young trees in part of it