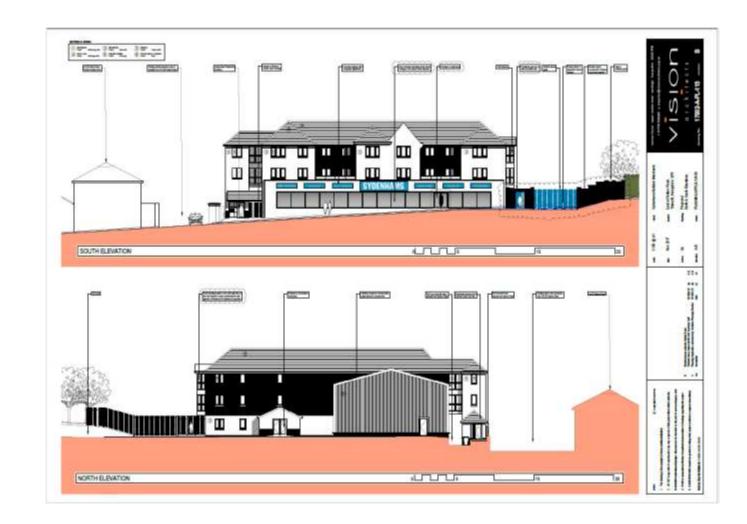

f hardware and DIY store (with associated warehousing and open storage) and 8 residential units, with associated landscaping and parking.

#### **Recommendation: Approve with Conditions**





#### Site Location Plan

#### Aerial Photography

# View looking from south west (Station Road) across the front of the site.



### View looking north from Station Road



#### View further across the site from Station Road



### View looking across the Drummer Lane car park



### Looking away from the site across the car park



### Drummer Lane car park



### View from the rear looking in the direction of Station Road



### View looking across site towards Station Road



### View from Station Road



### Site plan



### First floor plan



### Second floor



#### Front and rear elevations



### Side elevations



Sections through site



| <br>