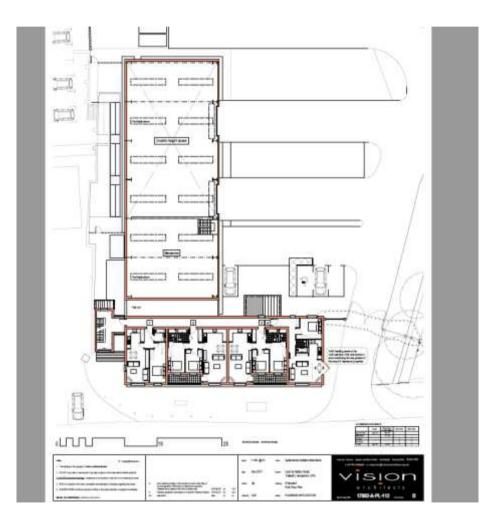

on Road, Tidworth, Salisbury, SP9 7NR** Construction of hardware and DIY store (with associated warehousing and open storage) and 8 residential units, with associated landscaping and parking.

#### **Recommendation: Approve with Conditions**





#### Site Location Plan

#### Aerial Photography

# View looking from south west (Station Road) across the front of the site.



### View looking north from Station Road



#### View further across the site from Station Road



### View looking across the Drummer Lane car park



### Looking away from the site across the car park



### Drummer Lane car park



### View from the rear looking in the direction of Station Road



### View looking across site towards Station Road



### View from Station Road



### Site plan



### First floor plan



### Second floor



#### Front and rear elevations



### Side elevations



Sections through site



| <br>