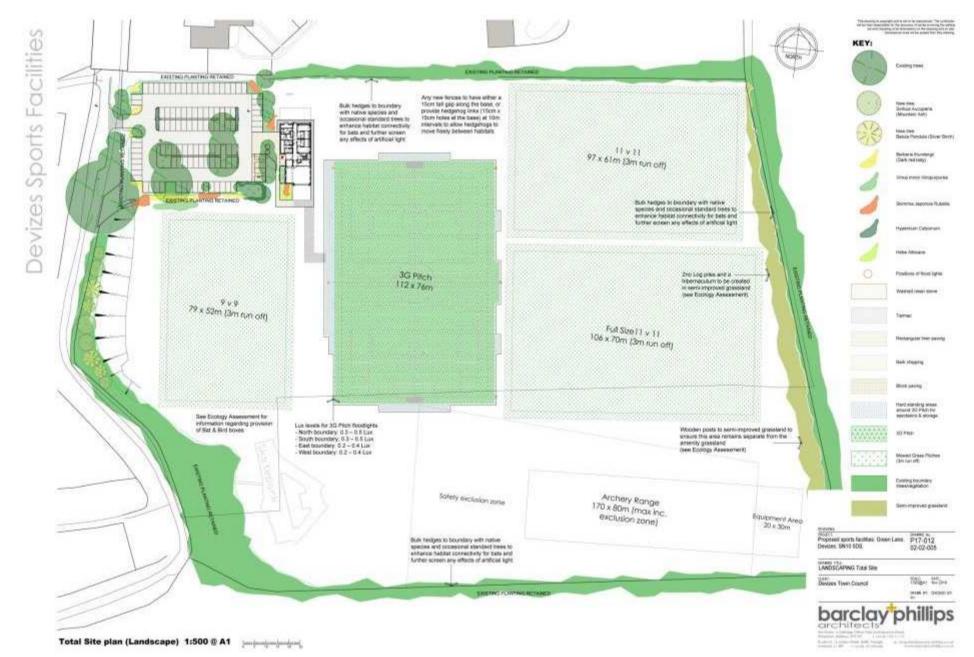

age 23

View of existing car park



View of the northern boundary looking east – there is a pronounced small slope at the car park end that dies away towards the east.



View of the eastern boundary, from the north-eastern corner of the site running south



View of the eastern boundary – it 'bulks up' in the middle and already has a double row of young trees in part of it



# View from playing field looking to the southern boundary of the site towards the skatepark



#### View of Green Lane towards proposed entrance

©Google Maps



View of Green Lane at junction with Byron Road approaching the site

©Google Maps



View of Marshall Road approaching roundabout with Green Lane exit (route traffic to the site must take)

©Google Maps

#### Full site plan including proposed landscaping









#### Pavilion Building Floor Plans

First floor plan 1:100

D 25 EE IN UPDATES WELFIED TO ESTIMATIONE 0 V322 IN ARCIGOMENTS POLLOWING GLONE UPDATES 8 0752 TR AMERICAD TO CLEAR'S AEQUINEMENTS 4 1121 IN REDMANS INVERSE

#### 7c) 18/05252/FUL Savernake Park Farm, Savernake, SN8 4NE

Change of use of redundant agricultural storage buildings into a flexible events space and associated development

#### **Recommendation: Refuse**





Aerial Photography

#### Site Location Plan



### View of South (side) Elevation of Barn No. 2



### View of East (end) elevation of Barn No. 2



View inside Barn No. 2



View of roof of Barn No. 2



## View of North (side) elevation of Barn No. 1



## View of South (side) elevation of Barn No. 1



### View of South (side) elevation of Barn No. 1