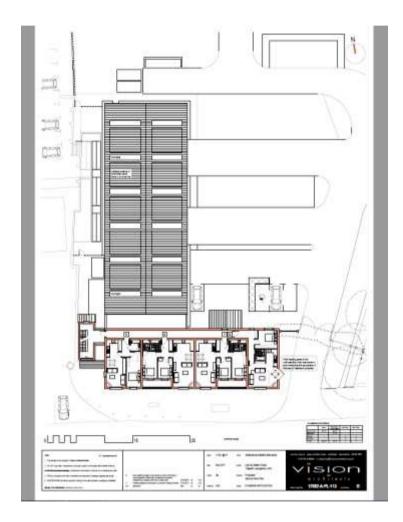

alisbury, SP9 7NR** Construction of hardware and DIY store (with associated warehousing and open storage) and 8 residential units, with associated landscaping and parking.

#### **Recommendation: Approve with Conditions**





#### Site Location Plan

#### Aerial Photography

# View looking from south west (Station Road) across the front of the site.



### View looking north from Station Road



#### View further across the site from Station Road



### View looking across the Drummer Lane car park



### Looking away from the site across the car park



### Drummer Lane car park



### View from the rear looking in the direction of Station Road



### View looking across site towards Station Road



### View from Station Road



### Site plan



### First floor plan



### Second floor



#### Front and rear elevations



### Side elevations



Sections through site



| <br>