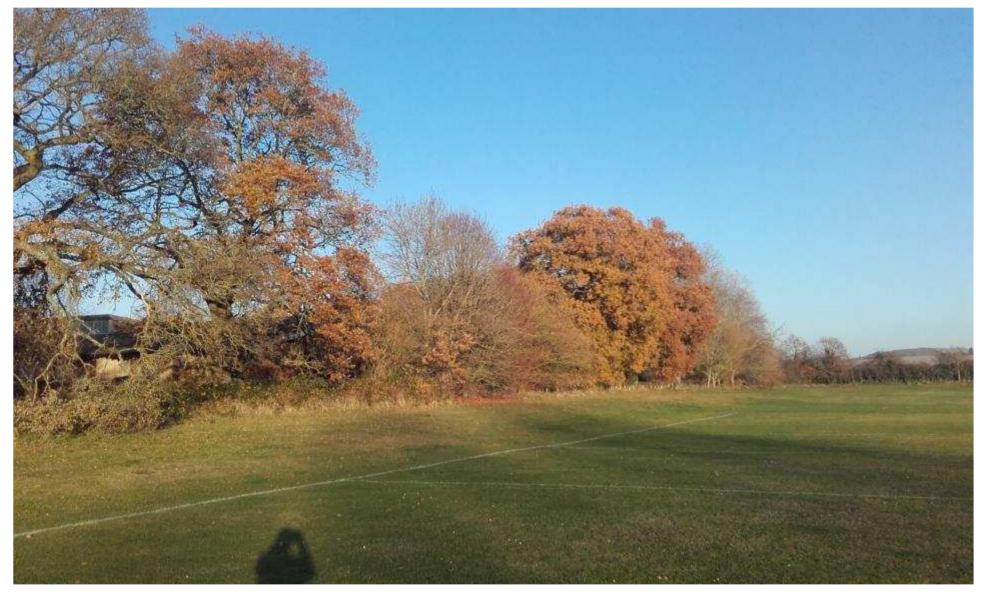

View of the eastern boundary – it 'bulks up' in the middle and already has a double row of young trees in part of it