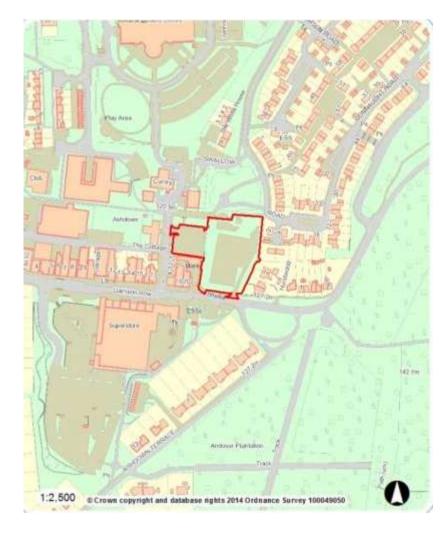

non, of Democratic Services, County Hall, Bythesea Road, Trowbridge, direct line 01225 718352 or email tara.shannon@wiltshire.gov.uk

Press enquiries to Communications on direct lines (01225)713114/713115.

This Agenda and all the documents referred to within it are available on the Council's website at <u>www.wiltshire.gov.uk</u>

#### 7 Planning Applications (Pages 3 - 48)

DATE OF PUBLICATION: 12/12/2018

This page is intentionally left blank



# Eastern Area Planning Committee

29<sup>th</sup> November 2018

**7a) 18/02400/FUL Former Naafi, Station Road, Tidworth, Salisbury, SP9 7NR** Construction of hardware and DIY store (with associated warehousing and open storage) and 8 residential units, with associated landscaping and parking.

#### **Recommendation: Approve with Conditions**





#### Site Location Plan

#### Aerial Photography

# View looking from south west (Station Road) across the front of the site.



### View looking north from Station Road



#### View further across the site from Station Road



### View looking across the Drummer Lane car park



### Looking away from the site across the car park



### Drummer Lane car park



### View from the rear looking in the direction of Station Road



### View looking across site towards Station Road



### View from Station Road



### Site plan



### First floor plan



### Second floor



#### Front and rear elevations



### Side elevations



Sections through site



| <br>