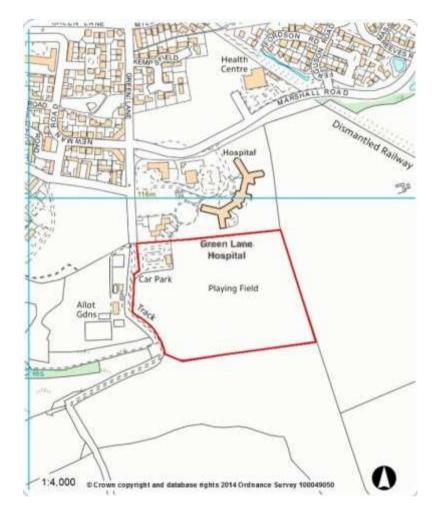

#### Site Location Plan

Page 21

View of playing field from north west corner of the site looking south eastwards

View from playing field looking to the north west of the site towards the car park

Page 23

View of existing car park