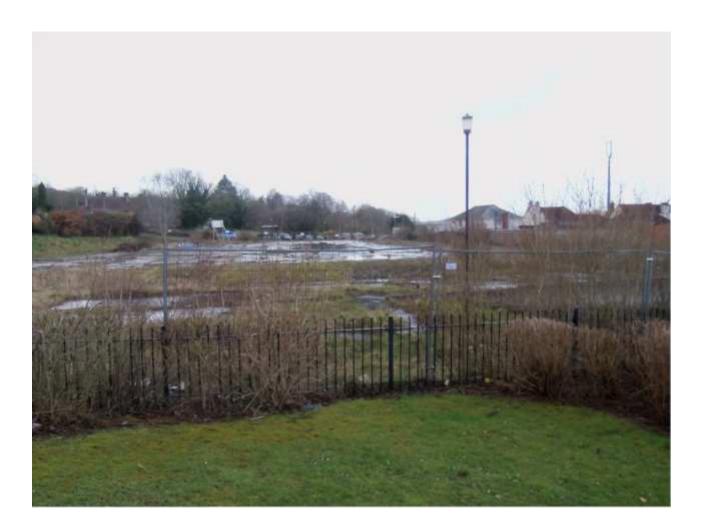

# View looking from south west (Station Road) across the front of the site.

### View looking north from Station Road

#### View further across the site from Station Road