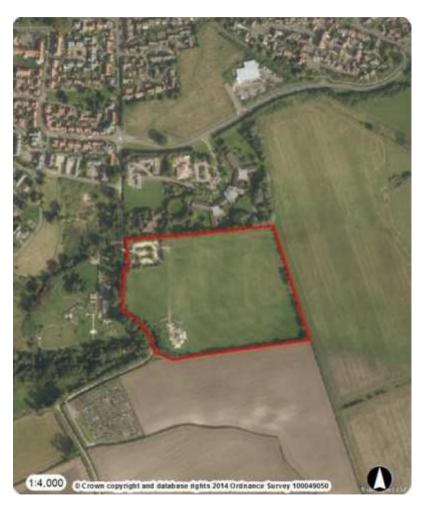

|

#### 7b) 18/03498/FUL Sports Field, Green Lane, Devizes

Provision of new football pavilion and changing facilities for Devizes Town Council and to form new headquarters for Wiltshire FA. Reconfiguration of car park and newly laid out football pitches **Recommendation: Approve with Conditions** 





#### **Aerial Photography**

#### Site Location Plan



Page 21

View of playing field from north west corner of the site looking south eastwards



View from playing field looking to the north west of the site towards the car park



Page 23

View of existing car park



View of the northern boundary looking east – there is a pronounced small slope at the car park end that dies away towards the east.



View of the eastern boundary, from the north-eastern corner of the site running south



View of the eastern boundary – it 'bulks up' in the middle and already has a double row of young trees in part of it



# View from playing field looking to the southern boundary of the site towards the skatepark



#### View of Green Lane towards proposed entrance

©Google Maps



View of Green Lane