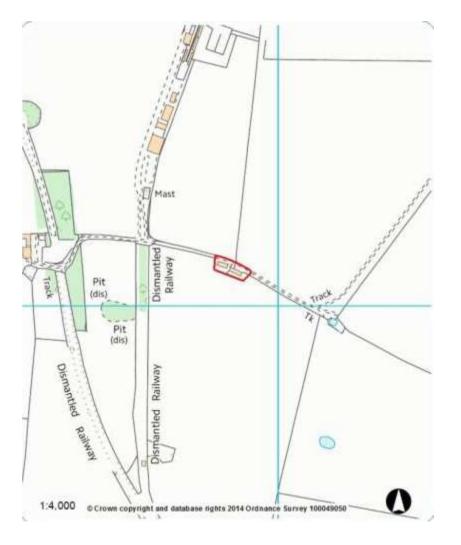

#### 7c) 18/05252/FUL Savernake Park Farm, Savernake, SN8 4NE

Change of use of redundant agricultural storage buildings into a flexible events space and associated development

#### Site Location Plan