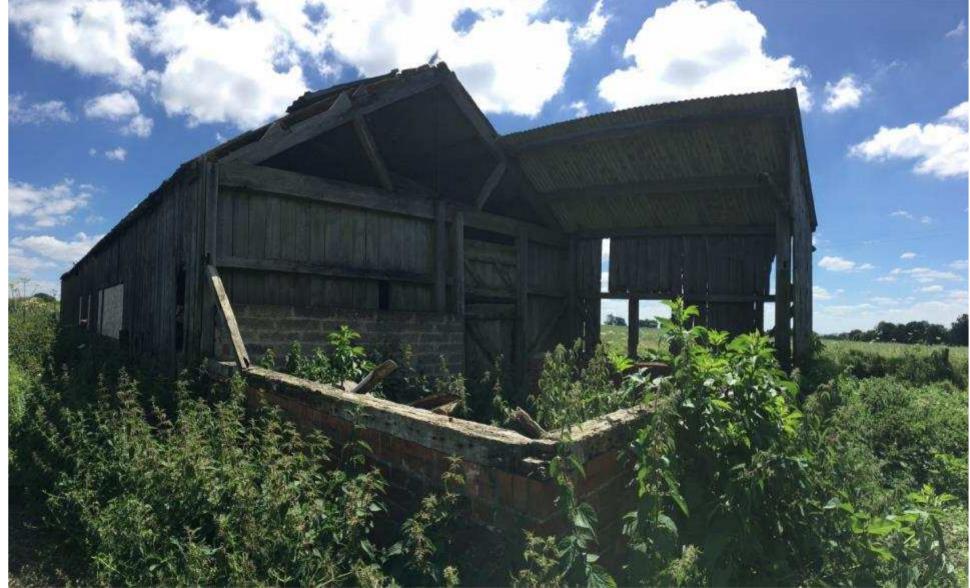

### View of South (side) Elevation of Barn No. 2

### View of East (end) elevation of Barn No. 2

View inside Barn No. 2

View of roof of Barn No. 2